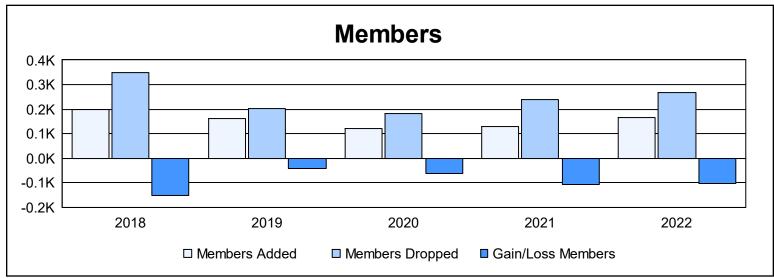

District C 1 As of June 2022 Cumulative

| Year      | New<br>Clubs | Dropped<br>Clubs | Gain/<br>Loss<br>Clubs | New<br>Members | Charter<br>Members | Reinstate<br>Members | Transfer<br>Members | Total<br>Member<br>Added | Total<br>Members<br>Dropped | Gain/<br>Loss<br>Members |
|-----------|--------------|------------------|------------------------|----------------|--------------------|----------------------|---------------------|--------------------------|-----------------------------|--------------------------|
| 2017-2018 | 0            | 1                | -1                     | 167            | 1                  | 6                    | 23                  | 197                      | 350                         | -153                     |
| 2018-2019 | 0            | 0                | 0                      | 144            | 0                  | 10                   | 7                   | 161                      | 202                         | -41                      |
| 2019-2020 | 0            | 1                | -1                     | 105            | 0                  | 7                    | 10                  | 122                      | 183                         | -61                      |
| 2020-2021 | 1            | 3                | -2                     | 76             | 33                 | 10                   | 11                  | 130                      | 238                         | -108                     |
| 2021-2022 | 0            | 6                | -6                     | 147            | 0                  | 7                    | 11                  | 165                      | 268                         | -103                     |
| Average   | 0            | 2                | -2                     | 128            | 7                  | 8                    | 12                  | 155                      | 248                         | -93                      |