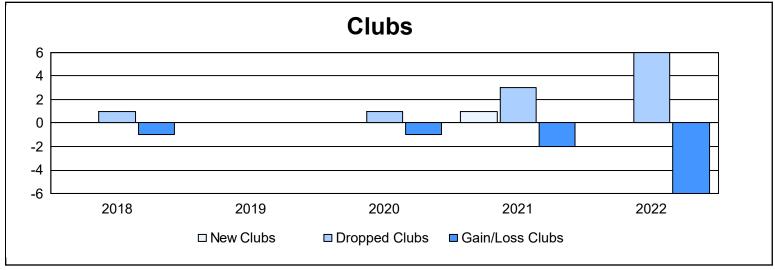

District C 1 As of June 2022 Cumulative

| Year      | New<br>Clubs | Dropped<br>Clubs | Gain/<br>Loss<br>Clubs | New<br>Members | Charter<br>Members | Reinstate<br>Members | Transfer<br>Members | Total<br>Member<br>Added | Total<br>Members<br>Dropped | Gain/<br>Loss<br>Members |
|-----------|--------------|------------------|------------------------|----------------|--------------------|----------------------|---------------------|--------------------------|-----------------------------|--------------------------|
| 2017-2018 | 0            | 1                | -1                     | 167            | 1                  | 6                    | 23                  | 197                      | 350                         | -153                     |
| 2018-2019 | 0            | 0                | 0                      | 144            | 0                  | 10                   | 7                   | 161                      | 202                         | -41                      |
| 2019-2020 | 0            | 1                | -1                     | 105            | 0                  | 7                    | 10                  | 122                      | 183                         | -61                      |
| 2020-2021 | 1            | 3                | -2                     | 76             | 33                 | 10                   | 11                  | 130                      | 238                         | -108                     |
| 2021-2022 | 0            | 6                | -6                     | 147            | 0                  | 7                    | 11                  | 165                      | 268                         | -103                     |
| Average   | 0            | 2                | -2                     | 128            | 7                  | 8                    | 12                  | 155                      | 248                         | -93                      |